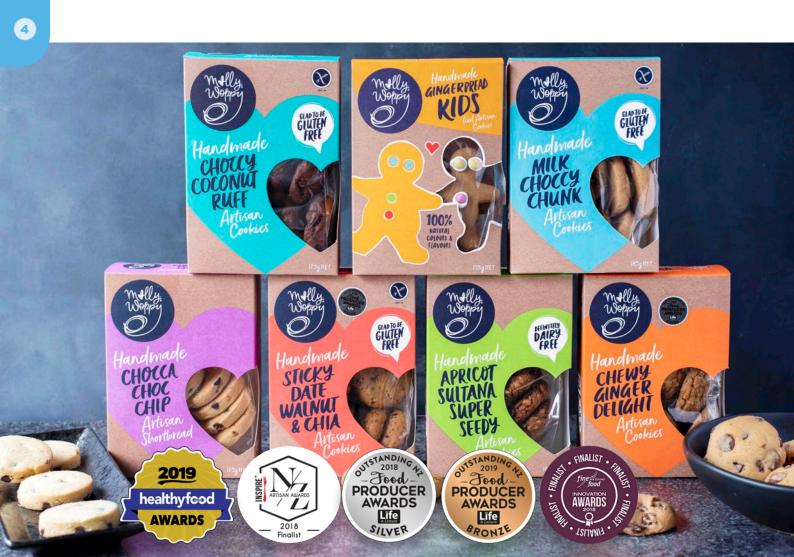

stream but offer a creative twist or a unique flavour for all to enjoy.

The Molly Woppy range is now extensive, comprising sweet and savoury products, as well as gluten and dairy-free options. We supply product to the foodservice industry and quality food stores across New Zealand.

#### **ARTISAN COOKIES**

|                                                | FLAVOUR                        | CODE  | ALLERGEN | AVG UNIT<br>WEIGHT | AVG NUMBER<br>OF PIECES | UNITS PER<br>CARTON | SHELF<br>LIFE |
|------------------------------------------------|--------------------------------|-------|----------|--------------------|-------------------------|---------------------|---------------|
|                                                | Milk Choccy Chunk              | ARM00 | GF       | 185G               | 8                       | 7                   | 9 MTHS        |
|                                                | Choccy Coconut Ruff            | ARC00 | GF       | 175G               | 8                       | 7                   | 9 MTHS        |
|                                                | Sticky Date Walnut<br>& Chia   | ARW00 | GF       | 175G               | 8                       | 7                   | 9 MTHS        |
| 3                                              | Chewy Ginger Delight           | CRG00 |          | 185G               | 8                       | 7                   | 9 MTHS        |
| (a) (b) (c) (c) (c) (c) (c) (c) (c) (c) (c) (c | Apricot Sultana<br>Super Seedy | ARA00 | DF       | 185G               | 8                       | 7                   | 9 MTHS        |
| 3                                              | Chocca Choc Chip<br>Shortbread | SRC00 |          | 175G               | 8                       | 7                   | 9 MTHS        |
| <b>3 3 3 3 3 3 3 3 3 3</b>                     | Gingerbread Kids               | GRB00 |          | 125G               | 6                       | 7                   | 9 MTHS        |